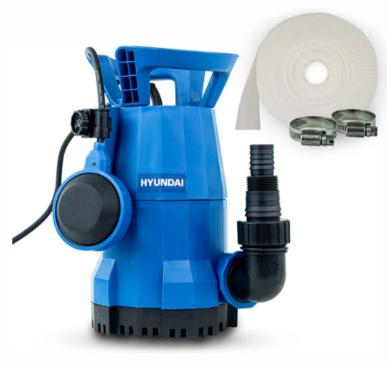

## SUBMERSIBLE WATER PUMP

The HYSP250CW is an electric submersible water pump from Hyundai, suitable for easily and automatically pumping clean water up to 5 metres deep. Ideal as a hot tub pump, swimming pool pump or to or clear bodies of water built up due to rain.