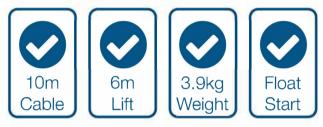

## Specification

| •                                        |             |
|------------------------------------------|-------------|
| Model                                    | HYSP250CW   |
| Start Method                             | Float Start |
| Fuel Type                                | Electric    |
| Cable Length (m)                         | 10          |
| Max Flow Rate (L/min)                    | 83.3        |
| Gross Weight (kg)                        | 4.5         |
| Rated Power (w)                          | 250         |
| Total Lift (m)                           | 6           |
| Fully Assembled Dimenions H x W x L (mm) | 250x220x320 |
| Net Weight (kg)                          | 3.9         |
|                                          |             |