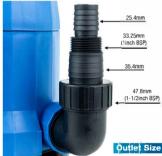

## Specification

| •                                        |             |
|------------------------------------------|-------------|
| Model                                    | HYSP250CW   |
| Start Method                             | Float Start |
| Fuel Type                                | Electric    |
| Cable Length (m)                         | 10          |
| Max Flow Rate (L/min)                    | 83.3        |
| Gross Weight (kg)                        | 4.5         |
| Rated Power (w)                          | 250         |
| Total Lift (m)                           | 6           |
| Fully Assembled Dimenions H x W x L (mm) | 250x220x320 |
| Net Weight (kg)                          | 3.9         |
|                                          |             |