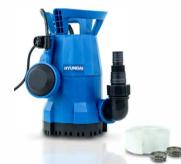

## SUBMERSIBLE WATER PUMP

The HYSP250CW is an electric submersible water pump from Hyundai, suitable for easily and automatically pumping clean water up to 5 metres deep. Ideal as a hot tub pump, swimming pool pump or to or clear bodies of water built up due to rain.